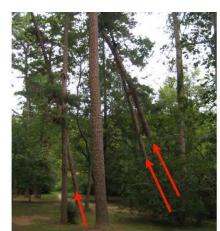

## EXISTING TREE IMAGES

### **HGOR**

SHADE TREES IN TURF TYPICAL OF **OPEN TREE LAWNS** 

VERY CLOSE TREE SPACING

TYPICAL PINE TREE SPACING

DENSE SPACING LEADS TO WEAK STRUCTURED YOUNG TREES THAT LEAN

HARDWOODS ALONG PEACHTREE CREEK WITH ABUNDANT DEAD WOOD