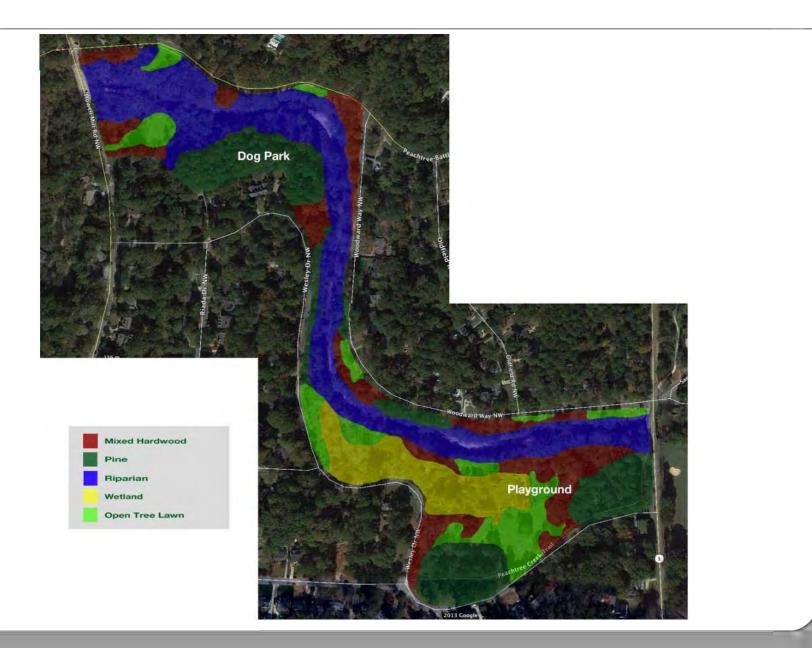

sive green space

Connectivity to surrounding areas & trails

Pedestrian trail system

-> Attention to selection of path materials

Create Golf & Tennis Pro shop at Bitsy Grant

Co-located golf & tennis parking at expanded Bitsy Grant

Support for maintaining Woodward & pedestrian connectivity through raised Northside bridge



Support of a connected passive park around golf and tennis

Trails with safe lighting and material to allow all types of users

Future use of Historic Club House

Long term maintenance and management plan for the park

Remove invasives, restore native species, stormwater management

Support for maintaining Woodward & pedestrian connectivity through raised Northside bridge

## TRAILS AND CONNECTIVITY - PARK

#### **HGOR**



## AMP TREE CANOPY CLASSIFICATIONS

HGOR











## EXISTING TREE IMAGES

### **HGOR**



SHADE TREES IN TURF TYPICAL OF **OPEN TREE LAWNS** 



VERY CLOSE TREE SPACING



TYPICAL PINE TREE SPACING









DENSE SPACING LEADS TO WEAK STRUCTURED YOUNG TREES THAT LEAN

HARDWOODS ALONG PEACHTREE CREEK WITH ABUNDANT DEAD WOOD

## TRAIL SURFACE CHARACTER IMAGES

#### **HGOR**



GRANITE FINES

**ASPHALT** 



POROUS PAVEMENT



CONCRETE



MULCH



RUBBER