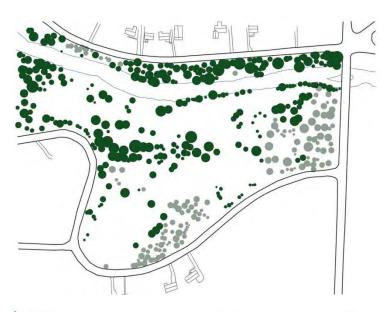

reen space

Connectivity to surrounding areas & trails

Pedestrian trail system

-> Attention to selection of path materials

Create Golf & Tennis Pro shop at Bitsy Grant

Co-located golf & tennis parking at expanded Bitsy Grant

Support for maintaining Woodward & pedestrian connectivity through raised Northside bridge



Support of a connected passive park around golf and tennis

Trails with safe lighting and material to allow all types of users

Future use of Historic Club House

Long term maintenance and management plan for the park

Remove invasives, restore native species, stormwater management

Support for maintaining Woodward & pedestrian connectivity through raised Northside bridge

## TRAILS AND CONNECTIVITY - PARK

#### **HGOR**



## AMP TREE CANOPY CLASSIFICATIONS

HGOR











## EXISTING TREE IMAGES

### **HGOR**



SHADE TREES IN TURF TYPICAL OF **OPEN TREE LAWNS** 



VERY CLOSE TREE SPACING



TYPICAL PINE TREE SPACING









DENSE SPACING LEADS TO WEAK STRUCTURED YOUNG TREES THAT LEAN

HARDWOODS ALONG PEACHTREE CREEK WITH ABUNDANT DEAD WOOD

## TRAIL SURFACE CHARACTER IMAGES

#### **HGOR**



GRANITE FINES

**ASPHALT** 



POROUS PAVEMENT



CONCRETE



MULCH



RUBBER