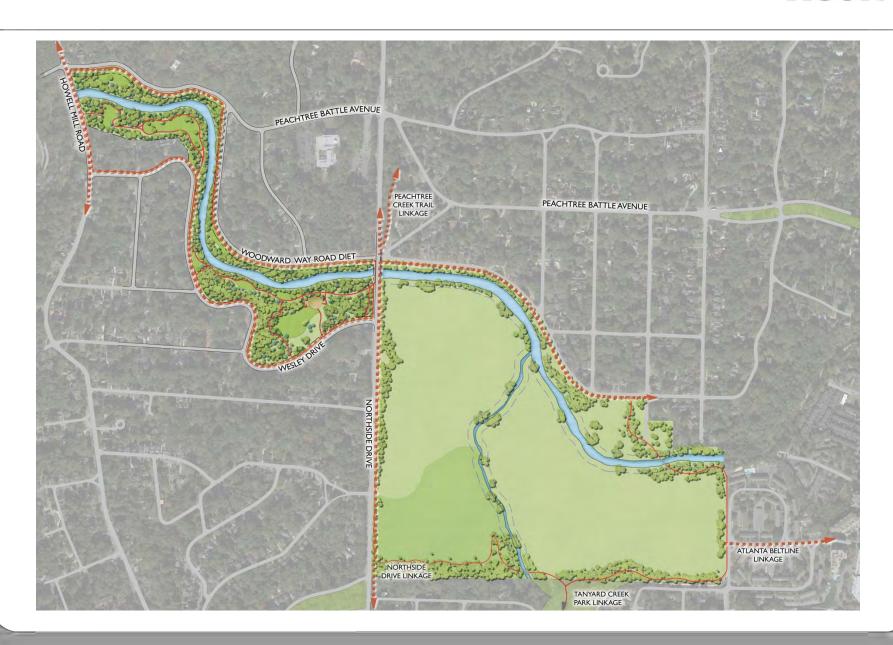

Preservation and creation of additional passive green space

Connectivity to surrounding areas & trails

Pedestrian trail system

-> Attention to selection of path materials

Create Golf & Tennis Pro shop at Bitsy Grant

Co-located golf & tennis parking at expanded Bitsy Grant

Support for maintaining Woodward & pedestrian connectivity through raised Northside bridge



Support of a connected passive park around golf and tennis

Trails with safe lighting and material to allow all types of users

Future use of Historic Club House

Long term maintenance and management plan for the park

Remove invasives, restore native species, stormwater management

Support for maintaining Woodward & pedestrian connectivity through raised Northside bridge

## TRAILS AND CONNECTIVITY - PARK

#### **HGOR**



## AMP TREE CANOPY CLASSIFICATIONS

HGOR











## EXISTING TREE IMAGES

### **HGOR**



SHADE TREES IN TURF TYPICAL OF **OPEN TREE LAWNS** 



VERY CLOSE TREE SPACING



TYPICAL PINE TREE SPACING









DENSE SPACING LEADS TO WEAK STRUCTURED YOUNG TREES THAT LEAN

HARDWOODS ALONG PEACHTREE CREEK WITH ABUNDANT DEAD WOOD

## TRAIL SURFACE CHARACTER IMAGES

#### **HGOR**



GRANITE FINES

**ASPHALT** 



POROUS PAVEMENT



CONCRETE



MULCH



RUBBER