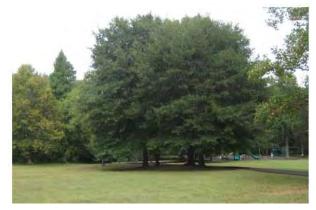

## EXISTING TREE IMAGES

### **HGOR**

SHADE TREES IN TURF TYPICAL OF **OPEN TREE LAWNS** 

VERY CLOSE TREE SPACING

TYPICAL PINE TREE SPACING

DENSE SPACING LEADS TO WEAK STRUCTURED YOUNG TREES THAT LEAN

HARDWOODS ALONG PEACHTREE CREEK WITH ABUNDANT DEAD WOOD