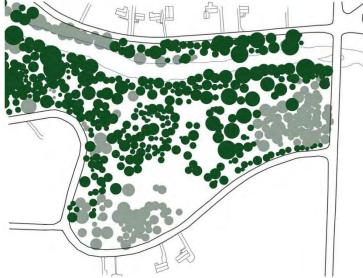

en space

Connectivity to surrounding areas & trails

Pedestrian trail system

-> Attention to selection of path materials

Create Golf & Tennis Pro shop at Bitsy Grant

Co-located golf & tennis parking at expanded Bitsy Grant

Support for maintaining Woodward & pedestrian connectivity through raised Northside bridge



Support of a connected passive park around golf and tennis

Trails with safe lighting and material to allow all types of users

Future use of Historic Club House

Long term maintenance and management plan for the park

Remove invasives, restore native species, stormwater management

Support for maintaining Woodward & pedestrian connectivity through raised Northside bridge

## TRAILS AND CONNECTIVITY - PARK

#### **HGOR**



## AMP TREE CANOPY CLASSIFICATIONS

HGOR











## EXISTING TREE IMAGES

### **HGOR**



SHADE TREES IN TURF TYPICAL OF **OPEN TREE LAWNS** 



VERY CLOSE TREE SPACING



TYPICAL PINE TREE SPACING









DENSE SPACING LEADS TO WEAK STRUCTURED YOUNG TREES THAT LEAN

HARDWOODS ALONG PEACHTREE CREEK WITH ABUNDANT DEAD WOOD

## TRAIL SURFACE CHARACTER IMAGES

#### **HGOR**



GRANITE FINES

**ASPHALT** 



POROUS PAVEMENT



CONCRETE



MULCH



RUBBER