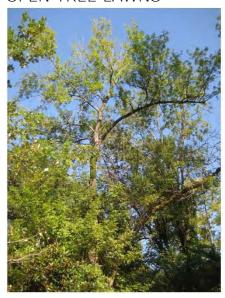

## EXISTING TREE IMAGES

### **HGOR**

SHADE TREES IN TURF TYPICAL OF **OPEN TREE LAWNS** 

VERY CLOSE TREE SPACING

TYPICAL PINE TREE SPACING

DENSE SPACING LEADS TO WEAK STRUCTURED YOUNG TREES THAT LEAN

HARDWOODS ALONG PEACHTREE CREEK WITH ABUNDANT DEAD WOOD