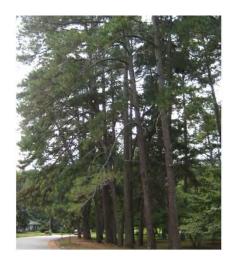

## EXISTING TREE IMAGES

### **HGOR**

SHADE TREES IN TURF TYPICAL OF **OPEN TREE LAWNS** 

VERY CLOSE TREE SPACING

TYPICAL PINE TREE SPACING

DENSE SPACING LEADS TO WEAK STRUCTURED YOUNG TREES THAT LEAN

HARDWOODS ALONG PEACHTREE CREEK WITH ABUNDANT DEAD WOOD