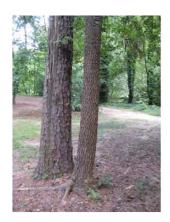

## EXISTING TREE IMAGES

### **HGOR**

SHADE TREES IN TURF TYPICAL OF **OPEN TREE LAWNS** 

VERY CLOSE TREE SPACING

TYPICAL PINE TREE SPACING

DENSE SPACING LEADS TO WEAK STRUCTURED YOUNG TREES THAT LEAN

HARDWOODS ALONG PEACHTREE CREEK WITH ABUNDANT DEAD WOOD